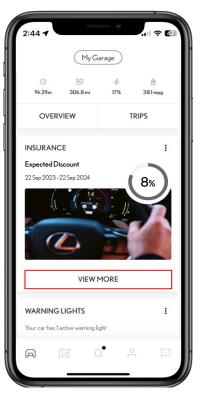

#### Click 'Connected Services Centre'

Click 'Connected Insurance'

Connected Services Centre

Track your 'Expected Discount'

Insurance

22 Sep 2023 - 22 Sep 2024

8%

ns, some journeys may not show in this ded and will be used to calculate your p enewal premium. Terms and Conditions

#### Click 'View More'

To find out more about your Lexus Link + App, please <u>click here</u>.

For technical reasons, some journeys may not show in your Lexus Link + App. All journeys are recorded and will be used to calculate your potential discount on your renewal premium.