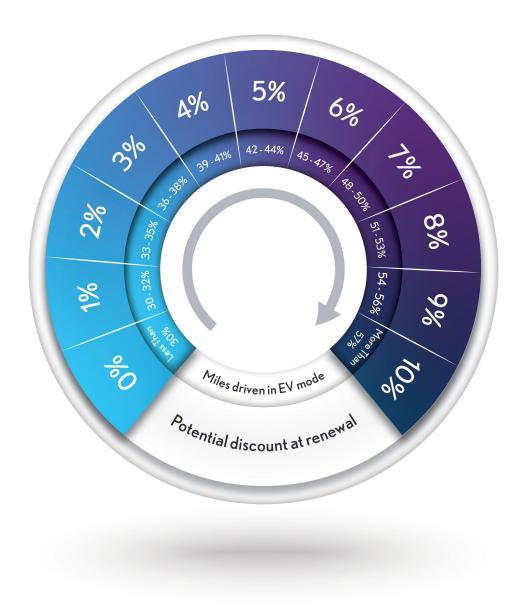

# HOW WE CALCULATE THE DISCOUNT

The image below shows the potential discount that can be offered on your renewal premium. To be eligible, you need to drive in EV mode for 30% or more of your total mileage over the duration of the policy. For the maximum discount of 10%, you will need to drive 57% or more in EV mode.