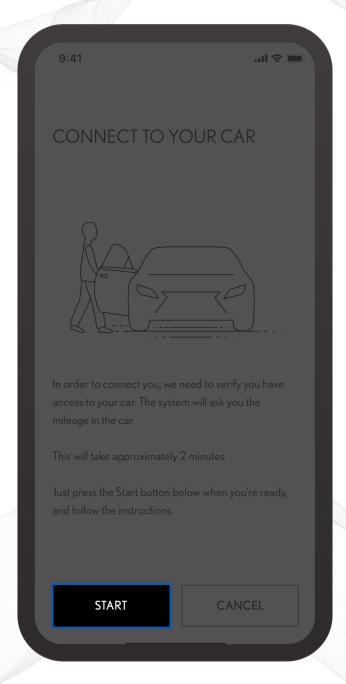

Finally, read and accept the
Terms of Use
and consult our
Privacy Notice.

1 HOUR after scanning the QR code, you will need to prove access to vehicle by verifying the mileage from the vehicle's dashboard.