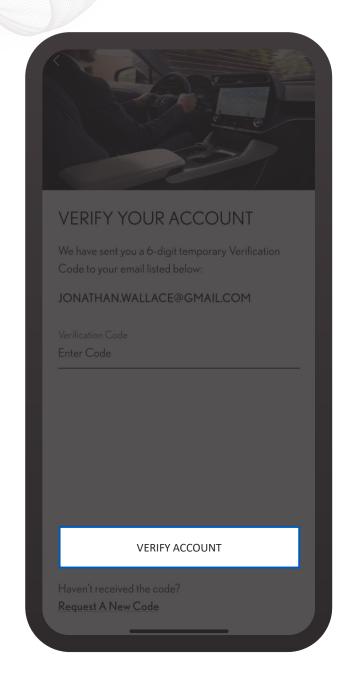

## tap Register

and create an account.

Account verification is done by entering the 6-digit verification number sent via email.

9:41

Finish registering by, confirming the use of the biometric unlock feature.