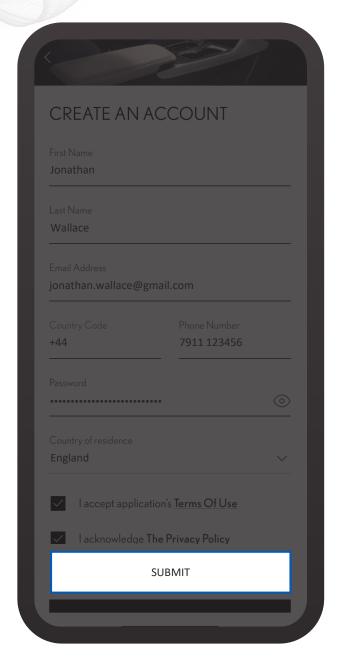

## tap Register

and create an account.

Account verification is done by entering the 6-digit verification number sent via email.

9:41

Finish registering by, confirming the use of the biometric unlock feature.