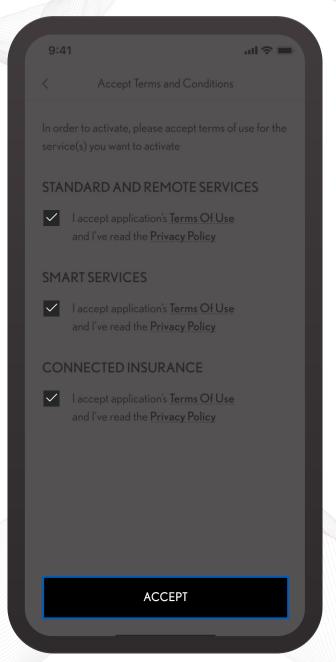

Finally, read and accept the
Terms of Use
and consult our
Privacy Notice.

1 HOUR after scanning the QR code, you will need to prove access to vehicle by verifying the mileage from the vehicle's dashboard.