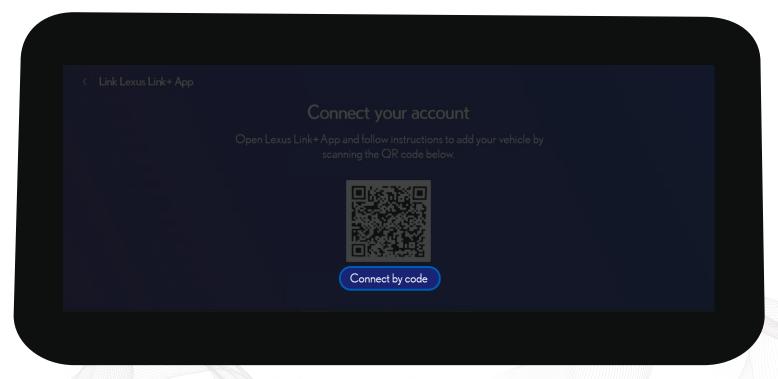

# Then, confirm the system notification to generate the QR Code

QR code to link the vehicle can be found in: Settings > Account > Link

Settings > Account > Link