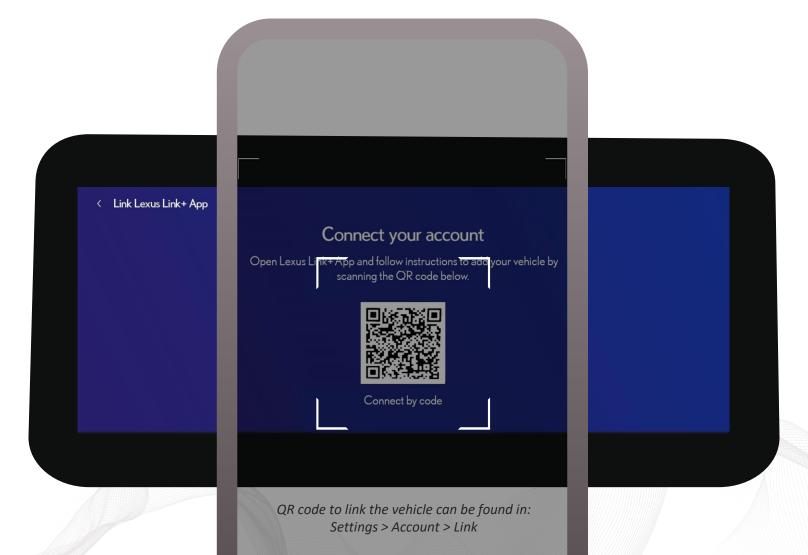

# Then, confirm the system notification to generate the QR Code

QR code to link the vehicle can be found in: Settings > Account > Link

Settings > Account > Link