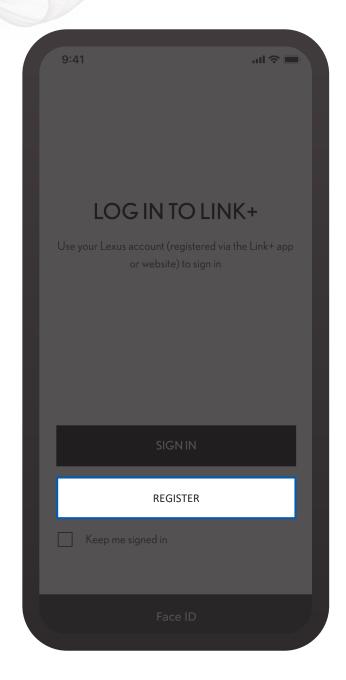

## tap Register

and create an account.

Account verification is done by entering the 6-digit verification number sent via email.

9:41

Finish registering by, confirming the use of the biometric unlock feature.