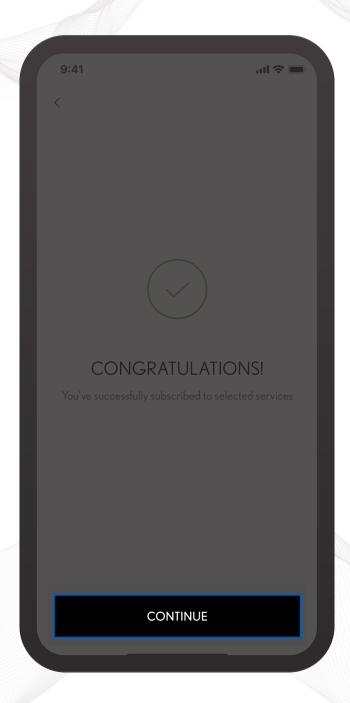

Congratulations!
Your vehicle has been added and you are now fully connected.

Allow us to use your data to improve our services and take care of your safety by specifying your

preferred privacy choices.