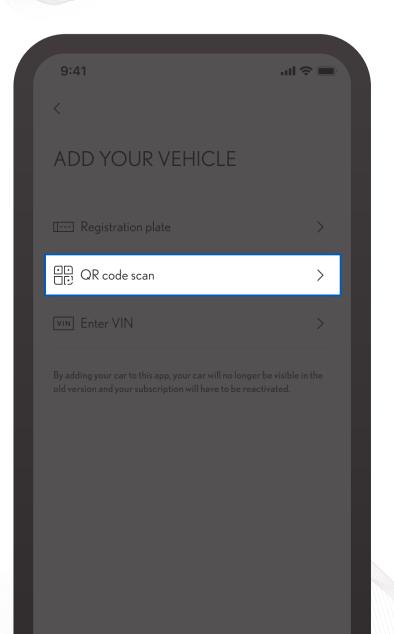

#### Enable biometric unlock

You can change this feature anytime from "Security Settings"

Next step is to Add vehicle.

Tap QR code scan.

# Then, confirm the system notification to generate the QR Code

QR code to link the vehicle can be found in: Settings > Account > Link

### and scan it.

(Only available for vehicles equipped with Lexus Link Connect/Lexus Link Pro)