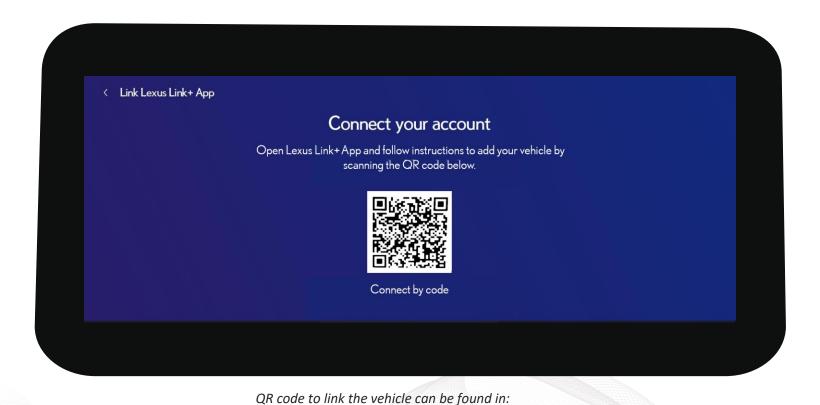

# Then, confirm the system notification to generate the QR Code

QR code to link the vehicle can be found in: Settings > Account > Link

# If you cannot scan the QR Code, you can still add your vehicle

QR code to link the vehicle can be found in: Settings > Account > Link by entering the 8-digit code displayed in the multimedia into your Lexus Link+ app.

Settings > Account > Link