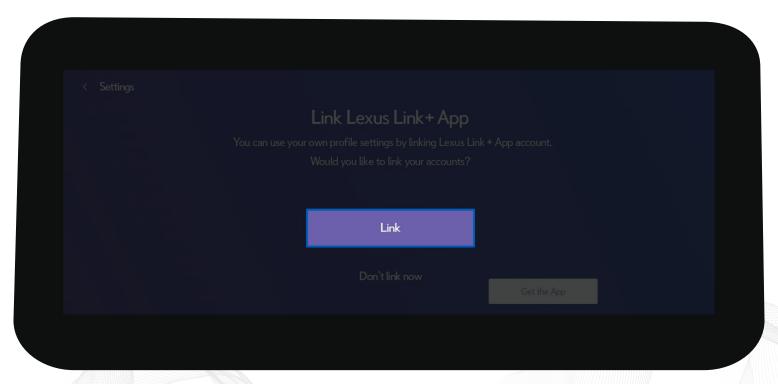

Stay connected with your vehicle by using the new Lexus Link+ app in 3 easy steps:

1

Download Lexus Link+ app and register 2

Link the app to your vehicle

3

Activate our digital services