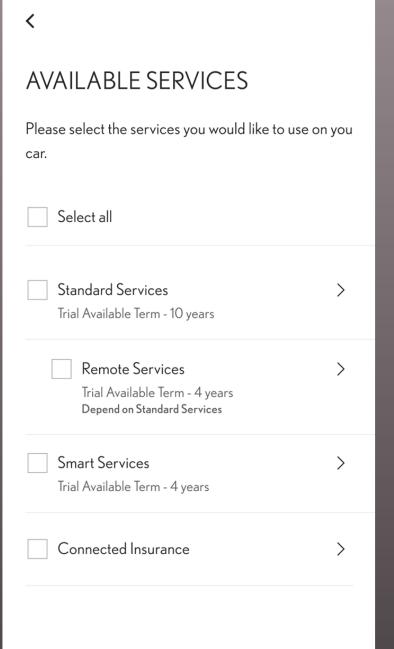

## In the final step you can select preferred digital services.

(Connected Insurance only available in selected markets)

Read more about their benefits by tapping on the arrows.

Once you are happy with the services selected, tap Activate.