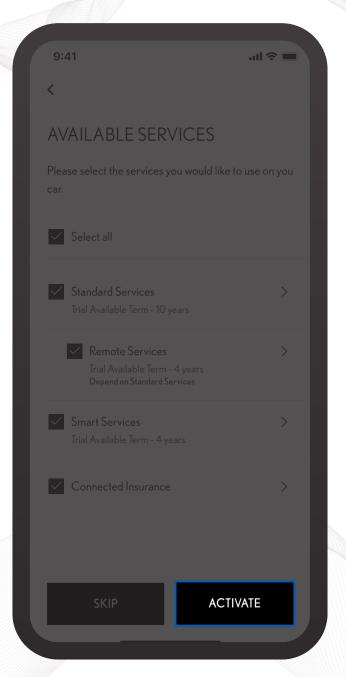

## In the final step you can select preferred digital services.

(Connected Insurance only available in selected markets)

Read more about their benefits by tapping on the arrows.

Once you are happy with the services selected, tap Activate.