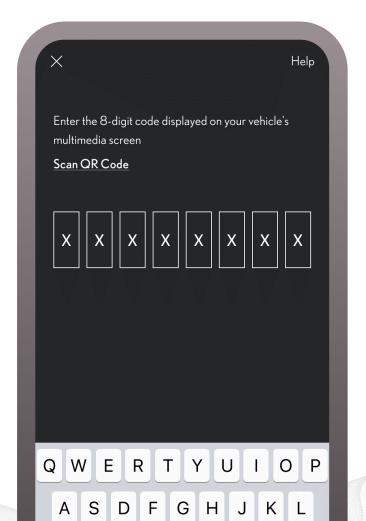

# If you cannot scan the QR Code, you can still add your vehicle

QR code to link the vehicle can be found in: Settings > Account > Link by entering the 8-digit code displayed in the multimedia into your Lexus Link+ app.